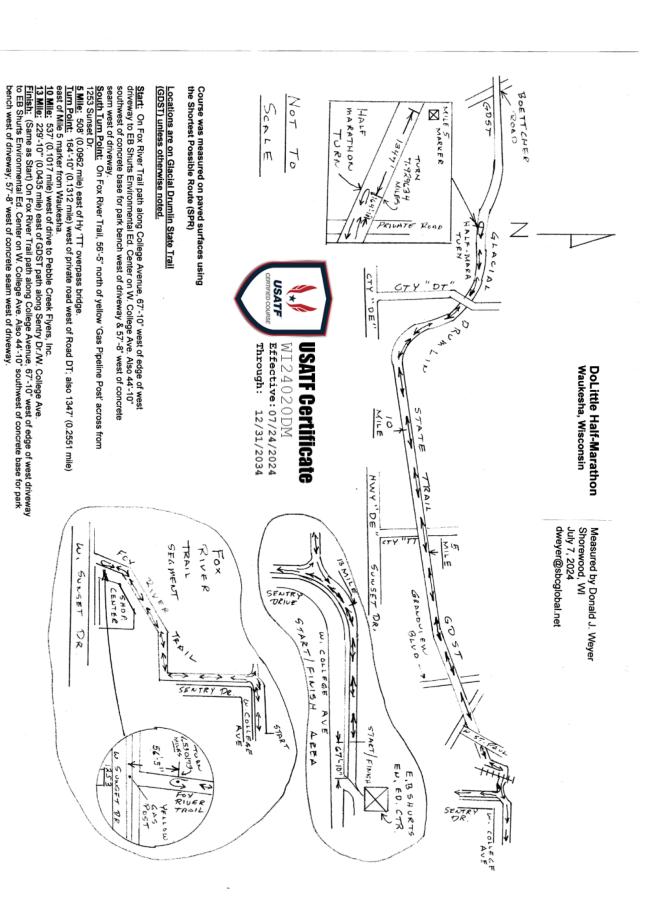

## Road Running Technical Council USA Track & Field Measurement Certificate

| Name of the course DoLittle Half Marathon                                                                   |                                             | Distance 21.0975 km              |
|-------------------------------------------------------------------------------------------------------------|---------------------------------------------|----------------------------------|
| Location (state) WI                                                                                         | (city) Waukesha                             |                                  |
| Type of course: Road Race                                                                                   |                                             |                                  |
| Measuring Methods: Bicycle                                                                                  |                                             |                                  |
| Measured By Donald Weyer - 2215 E. Newton Ave - Shorewood, WI 53211 - (414) 332-6942 - dweyer@sbcglobal.net |                                             |                                  |
| Race Contact Sean Osborne - 1327 Wall Street, Suite B, Oco                                                  | nomowoc, WI 53066 - 262-32                  | 7-4472 - sean@silvercirclesports |
| Date(s) when course measured: 07/07/2024                                                                    |                                             |                                  |
| Number of measurements of entire course: 2 Course Con                                                       | figuration: <mark>keyhole (out/loo</mark> p | /back)                           |
| Elevation (meters above sea level) Start 245.97 Finish 245                                                  | 5.97 Lowest <u>242.32</u> Highes            | st <u>280.42</u>                 |
| Straight line distance between start and finish 0 m                                                         | Drop 0.00 m/km Se                           | paration 0.00 %                  |
| Type of surface: Paved 100 % Dirt 0 % Gravel 0                                                              | <u>%</u> Grass <u>0</u> <u>%</u> Track      | 0 %                              |
| Effective date of certification: July 24, 2024                                                              | Certification code: V                       | VI24020DM                        |
| N                                                                                                           | ote to Race Director: Use this              | Certification Code               |
| lin                                                                                                         | all public announcements rela               | ating to your race.              |

This certification expires on December 31 of the year: 2034

anore