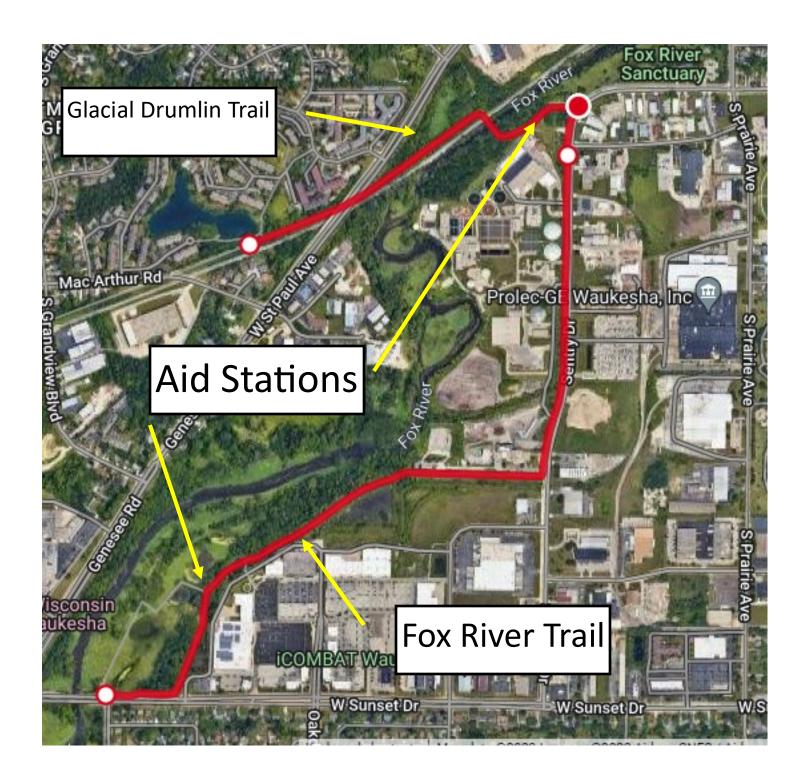

## **5K**

Start line to Sunset Drive and back

3.3 Miles

## 10K

Start line to Sunset Drive

(turn here sign)

Sunset Drive to Glacial Drumlin Trail intersection

(10K turn here sign)

Glacial Drumlin Trail intersection to Sunset Drive

Sunset Drive to Finish line

Only cross the finish line after the second lap

6.29 miles

## **Half Marathon**

Start to the Glacial Drumlin Trail—turn right

Glacial Drumlin Trail to Mac Arthur Road

Just short of the road. Look for half marathon turn here sign.

Mac Arthur Drive to Fox River Trail—turn right

Fox River Trail to Sunset Drive

Sunset Drive to Glacial Drumlin Trail intersection.

That is one lap

You will do that three times.

Only cross the finish line when you have completed the three laps.