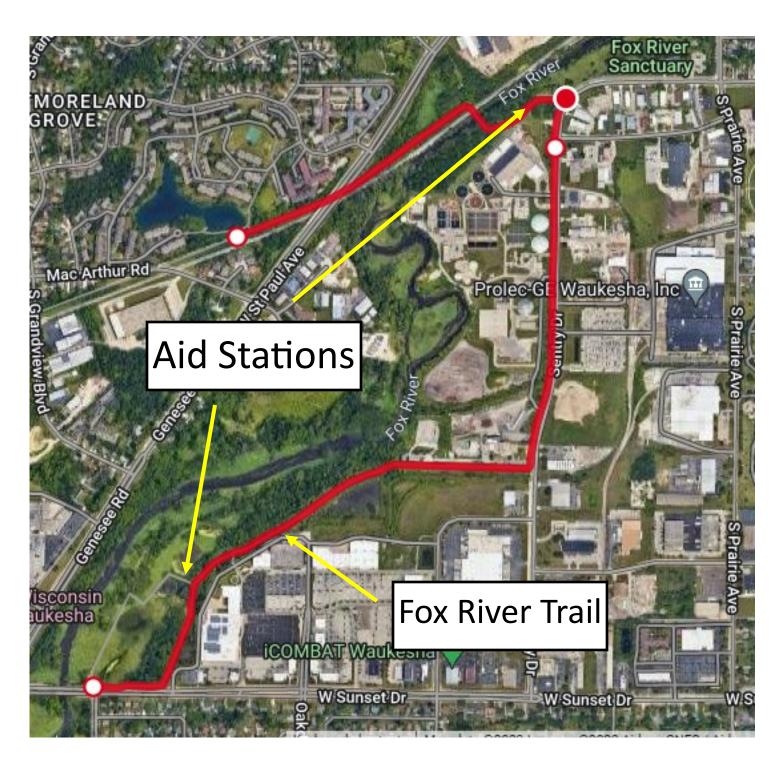

## **Half Marathon**

Start to the Glacial Drumlin Trail—turn right

Glacial Drumlin Trail to Mac Arthur Road

Just short of the road. Look for half marathon turn here sign.

Mac Arthur Drive to Fox River Trail—turn right

Fox River Trail to Sunset Drive

Sunset Drive to Glacial Drumlin Trail intersection.

That is one lap

You will do that three times.

Only cross the finish line when you have completed the three laps.