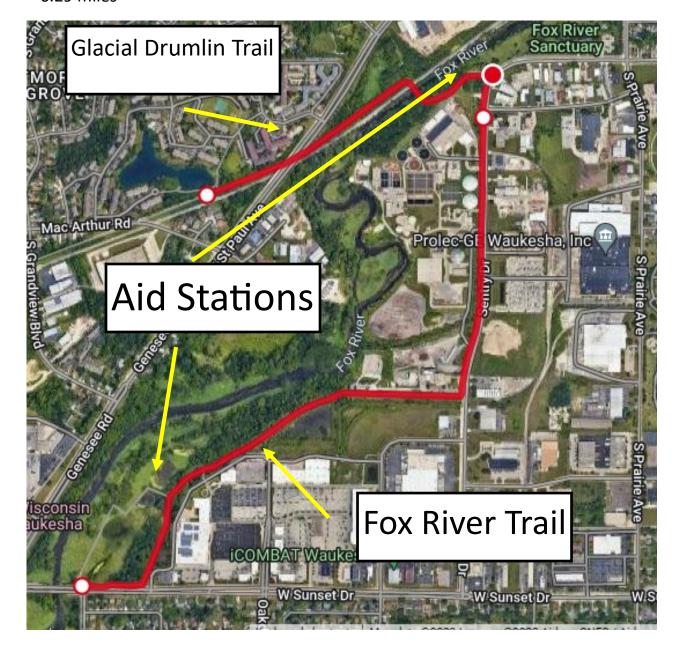

## **Half Marathon**

Start to the Glacial Drumlin Trail—turn right

Glacial Drumlin Trail to Mac Arthur Road

Just short of the road. Look for half marathon turn here sign.

Mac Arthur Drive to Fox River Trail—turn right

Fox River Trail to Sunset Drive

Sunset Drive to Glacial Drumlin Trail intersection.

That is one lap

You will do that three times.

Only cross the finish line when you have completed the three laps.