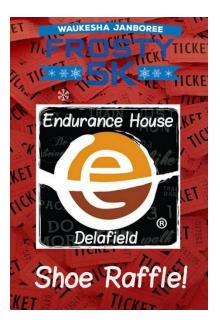

# Packet PickupFriday February 15

Endurance House Delafield

Time 4-7 pm

If you stop in to get your packet don't forget your raffle ticket to win a free pair of shoes to be given away race morning! Must be present to pick up your ticket and shoes. Limit one ticket per person per packet (ie. no mass pickups).

It is also buy one get 30% off of any shoe / apparel combination.