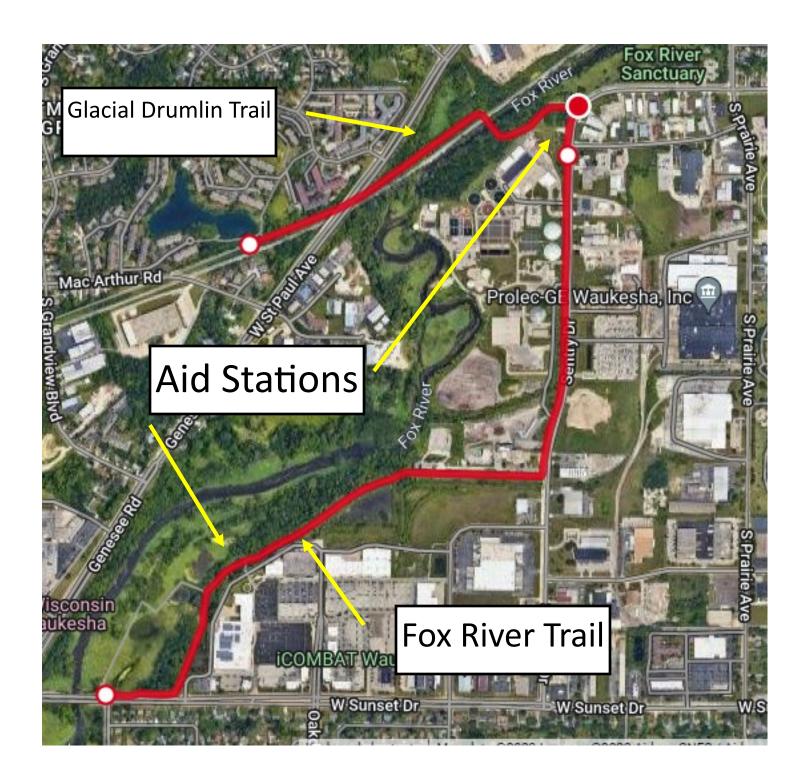

## **5K**

Start line to Sunset Drive and back

3.26 Miles

## 10K

Start line to Sunset Drive

(turn here sign)

Sunset Drive to Glacial Drumlin Trail intersection

(10K turn here sign)

Glacial Drumlin Trail intersection to Sunset Drive

Sunset Drive to Finish line

Only cross the finish line after the second lap

## **Half Marathon**

Start to the Glacial Drumlin Trail—turn right

Glacial Drumlin Trail to Mac Arthur Road

Just short of the road. Look for half marathon turn here sign.

Mac Arthur Drive to Fox River Trail—turn right

Fox River Trail to Sunset Drive

Sunset Drive to Glacial Drumlin Trail intersection.

That is one lap

You will do that three times.

Only cross the finish line when you have completed the three laps.