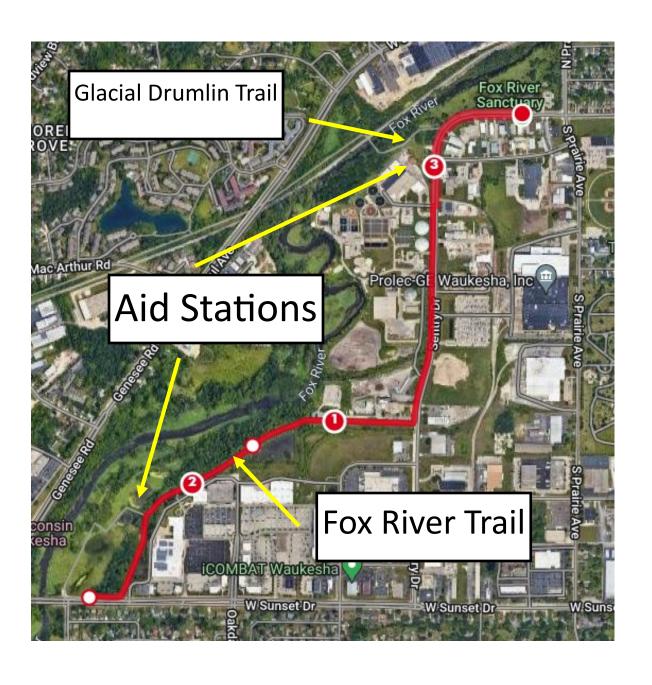

## **5K**

Start line to Sunset Drive and back

3.26 Miles

## 10K

Start line to Sunset Drive

(turn here sign)

Sunset Drive to Glacial Drumlin Trail intersection

(10K turn here sign)

Glacial Drumlin Trail intersection to Sunset Drive

Sunset Drive to Finish line

Only cross the finish line after the second lap

## **Half Marathon**

Start to the Glacial Drumlin Trail—turn right

Glacial Drumlin Trail to Mac Arthur Road

Just short of the road. Look for half marathon turn here sign.

Mac Arthur Drive to Fox River Trail—turn right

Fox River Trail to Sunset Drive

Sunset Drive to Glacial Drumlin Trail intersection.

That is one lap

You will do that three times.

Only cross the finish line when you have completed the three laps.