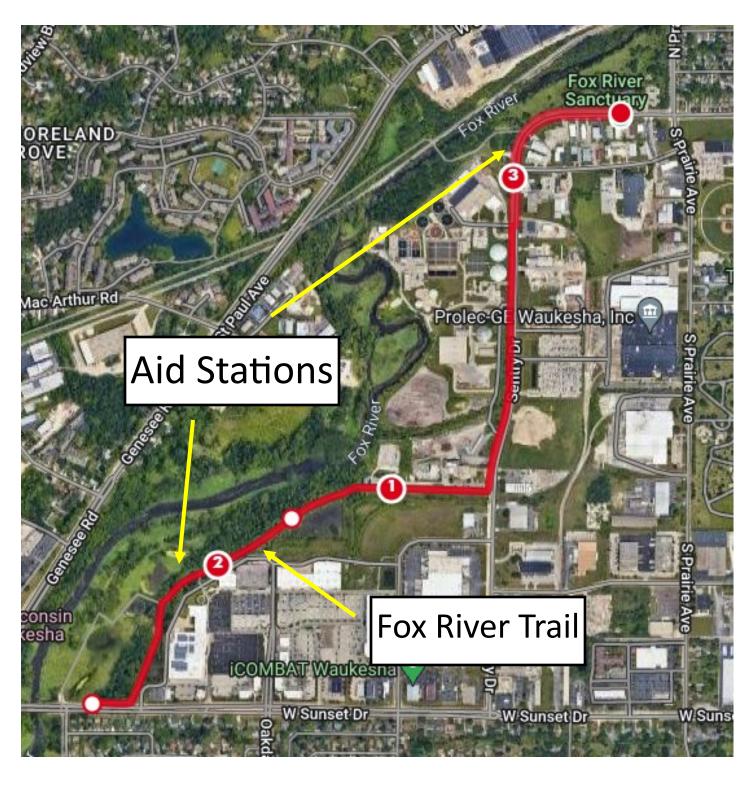

## **5K**

Start line to Sunset Drive and back

3.26 Miles

## 10K

Start line to Sunset Drive

(turn here sign)

Sunset Drive to Glacial Drumlin Trail intersection

(10K turn here sign)

Glacial Drumlin Trail intersection to Sunset Drive

Sunset Drive to Finish line

Only cross the finish line after the second lap

## **Half Marathon**

Start to the Glacial Drumlin Trail—turn right

Glacial Drumlin Trail to Mac Arthur Road

Just short of the road. Look for half marathon turn here sign.

Mac Arthur Drive to Fox River Trail—turn right

Fox River Trail to Sunset Drive

Sunset Drive to Glacial Drumlin Trail intersection.

That is one lap

You will do that three times.

Only cross the finish line when you have completed the three laps.